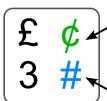

e. tendrás ê.

Press this character to enter symbols. For example, press 
and then 4 to get 1/4.

Presiona este carácter para ingresar símbolos. Por ejemplo, presiona 

y después 4 para tener 1/4.

| Arrows          | 4 1/4         | < ≤           |
|-----------------|---------------|---------------|
| W ↑             | 5 ½           | > ≥           |
| A <b>←</b>      | 6 3/4         | % %           |
| S ↓             | 8 ∞           | a <u>a</u>    |
| $D \rightarrow$ | 0 ° (degrees) | dΔ            |
|                 | * ×           | ΕΣ            |
| Math/Science    | / ÷           | i ∫(integral) |
| 1 1             | = ≠           | o º           |
| 2 2             | ~ ≈           | l ¬           |
| 3 з             | + <u>+</u>    | mμ            |