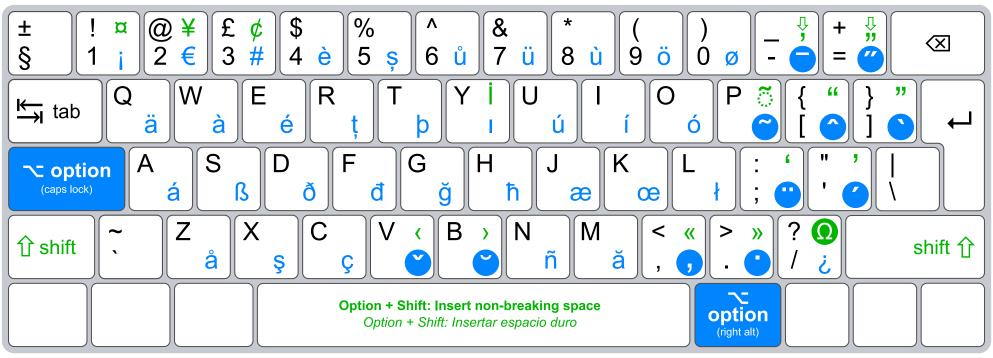

Hold option + 1 shift to type the characters on the upper right side. Mantén presionados option + (1) shift al mismo tiempo para escribir los caracteres arriba a la derecha.

Hold option to type the

characters on the right side.

Mantén presionado option para

escribir los caracteres a la derecha.

Blue circles allow you to add diacritics to the next key you press. If you press 🔵 and then e, you'll get ê. Los círculos azules te permiten añadir signos diacríticos a la siguiente letra que escribas. Si presionas 🔷 y después

e. tendrás ê.

Press this character to enter symbols. For example, press 
and then 4 to get 1/4.

Presiona este carácter para ingresar símbolos. Por ejemplo, presiona 

y después 4 para tener 1/4.

| Arrows          | 4 1/4         | < ≤           |
|-----------------|---------------|---------------|
| W ↑             | 5 ½           | > ≥           |
| A <b>←</b>      | 6 3/4         | % %           |
| S ↓             | 8 ∞           | a <u>a</u>    |
| $D \rightarrow$ | 0 ° (degrees) | dΔ            |
|                 | * ×           | ΕΣ            |
| Math/Science    | / ÷           | i ∫(integral) |
| 1 1             | = ≠           | o º           |
| 2 2             | ~ ≈           | l ¬           |
| 3 з             | + <u>+</u>    | mμ            |

| Ιn     | n             |  |
|--------|---------------|--|
| P      | π             |  |
| 0      | Ω             |  |
| v      | $\sqrt{}$     |  |
| '      | '(prime/feet) |  |
| "      | "(db. prime)  |  |
|        |               |  |
| Music  |               |  |
| ن بب ا |               |  |

b b

| Computers | Trademarks                   | f (f-ligatures) |
|-----------|------------------------------|-----------------|
| C ^       | c ©                          | F f(long s)     |
| ΗÛ        | r ®                          | N №             |
| L 얍       | t ™                          | р¶              |
| мж        |                              | s §             |
| R ←       |                              |                 |
| 7 T       | Typography                   | a • (bullet)    |
|           | <ul><li>– (n dash)</li></ul> |                 |
|           | — (m dash)                   |                 |